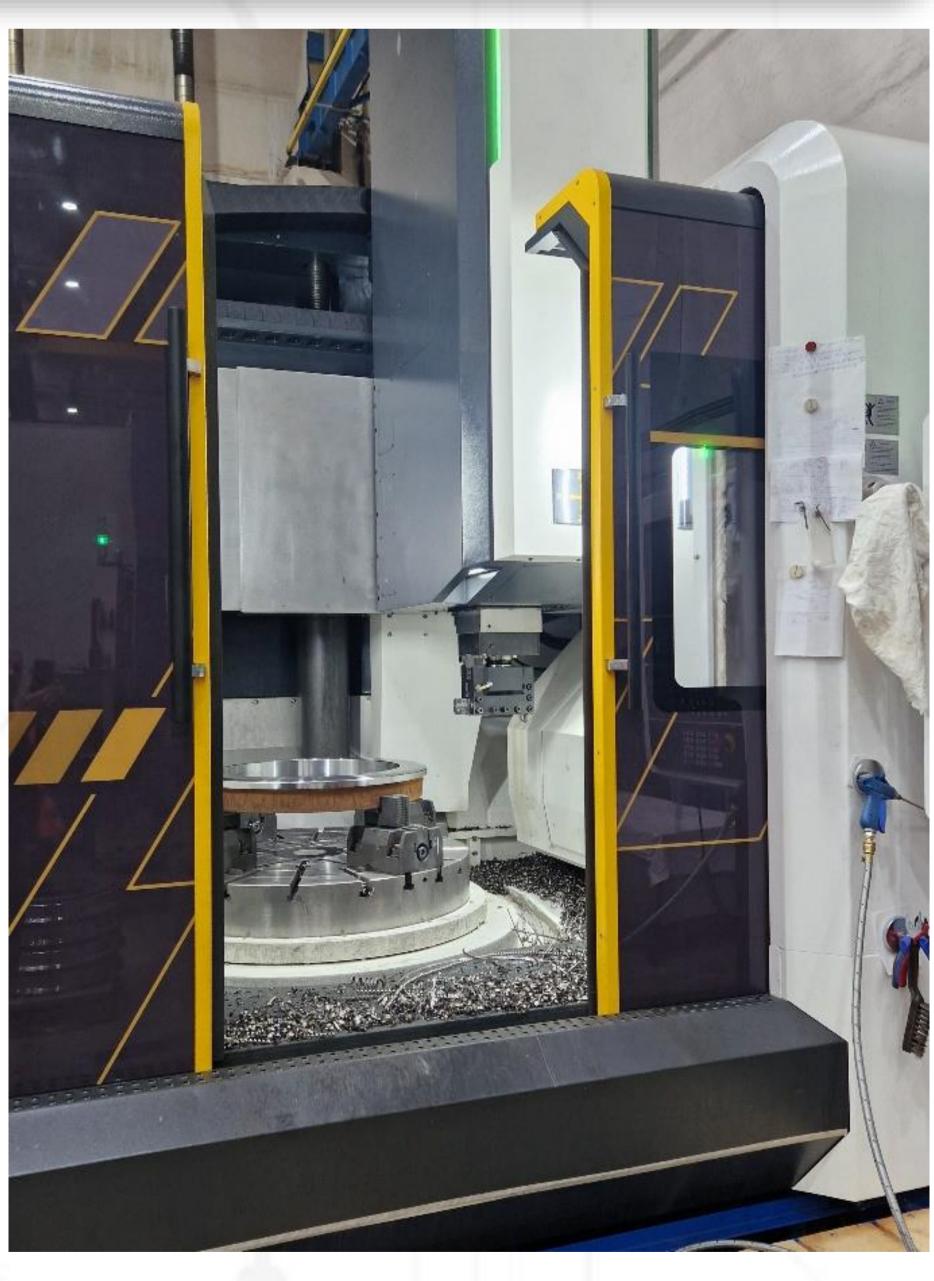

## Pražská strojírna a.s.

+420 284 810 852

info@pstroj.cz

www.pstroj.cz

For turning tram tyres and monoblock wheels, we use two vertical lathes – carousels with a rotary tool drive (C axis).

Carousel parameters:

- max. rotating diameter

- diameter of the table clamping surface

- max. workpiece height

- max. workpiece weight

1400mm, 1000mm,

1200mm,

5000 kg.