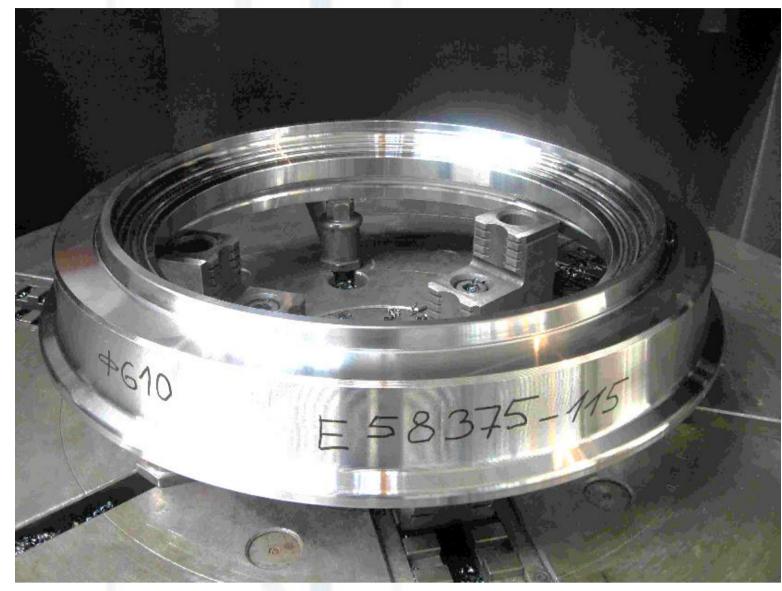

## Wheels and wheel tyres

**Pražská strojírna a.s.** as part of our production program, we also supply new tram wheels and machined wheel tyres for tram vehicles in various profiles and types according to customer requirements. Wheels and tyres represent a significant segment of spare parts and we supply them for various types of trams. Spare parts are manufactured using the same strict standards, procedures and testing methods as original products. After the modern Škoda trams were put into operation, we expanded the production of wheels and wheel tyres not only for the original ČKD series vehicles, but also for new modern types of wheels and tyres since 2000. We currently produce various wheel profiles and wheel tyres for various types of trams with various running profiles in the amount of thousands of wheels per year, not only for transport companies in the Czech Republic but also abroad. As a standard, we supply them up to a diameter of 800 mm and a weight of up to 120 kg. We supply wheels and tyres completely machined with a running profile specified by the customer. The most commonly used material is 86 steel (tensile strength 920 – 1050 N/mm2; hardness 269 – 311 HB), but other grades are also possible (e.g. B7, C3).

## Wheels and wheel tyres

Other options of Prazska strojirna a.s. in the field of production and renovation of tram wheels:

- production of tram monoblocks from 42CrMo4 material (drop forging),
- reconditioning of wheels:
  - o composite wheel,
  - o sprung wheel,
  - o surface treatment of wheel components:
    - painting,
    - removal of old paint in a blasting cabin (balloting),
  - o disassembly and pressing of sprung wheels.