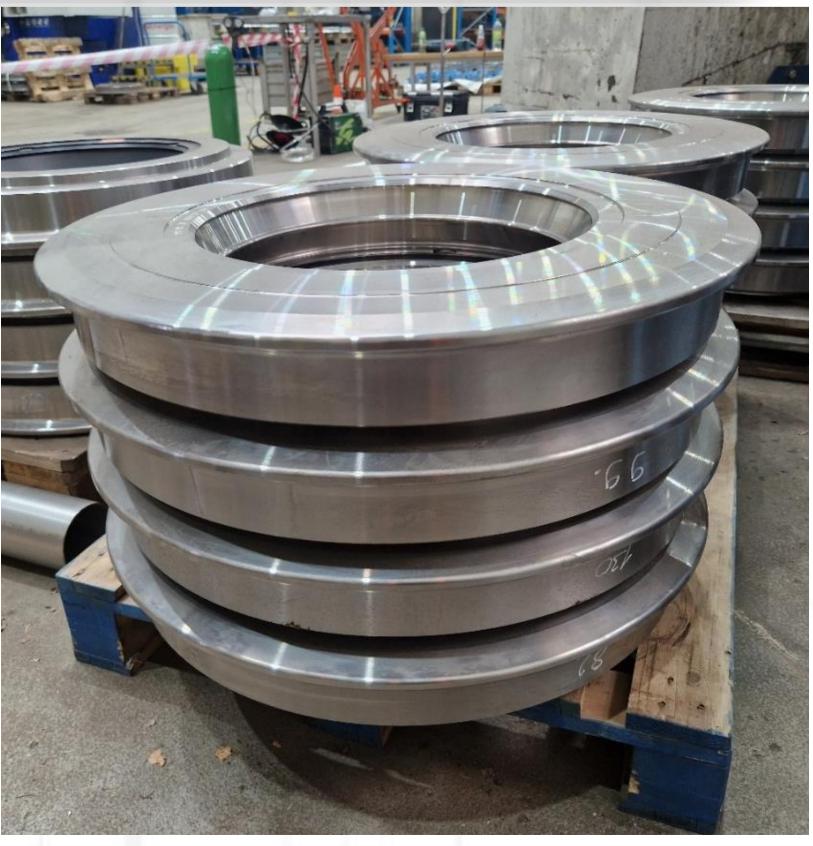

## Wheels and wheel tyres

**Pražská strojírna a.s.** as part of our production program, we also supply new tram wheels and machined wheel tyres for tram vehicles in various profiles and types according to customer requirements. Wheels and tyres represent a significant segment of spare parts and we supply them for various types of trams. Spare parts are manufactured using the same strict standards, procedures and testing methods as original products. After the modern Škoda trams were put into operation, we expanded the production of wheels and wheel tyres not only for the original ČKD series vehicles, but also for new modern types of wheels and tyres since 2000. We currently produce various wheel profiles and wheel tyres for various types of trams with various running profiles in the amount of thousands of wheels per year, not only for transport companies in the Czech Republic but also abroad. As a standard, we supply them up to a diameter of 800 mm and a weight of up to 120 kg. We supply wheels and tyres completely machined with a running profile specified by the customer. The most commonly used material is 86 steel (tensile strength 920 – 1050 N/mm2; hardness 269 – 311 HB), but other grades are also possible (e.g. B7, C3).

## Wheels and wheel tyres

Other options of Prazska strojirna a.s. in the field of production and renovation of tram wheels:

- production of tram monoblocks from 42CrMo4 material (drop forging),
- reconditioning of wheels:
  - o composite wheel,
  - o sprung wheel,
  - o surface treatment of wheel components:
    - painting,
    - removal of old paint in a blasting cabin (balloting),
  - o disassembly and pressing of sprung wheels.