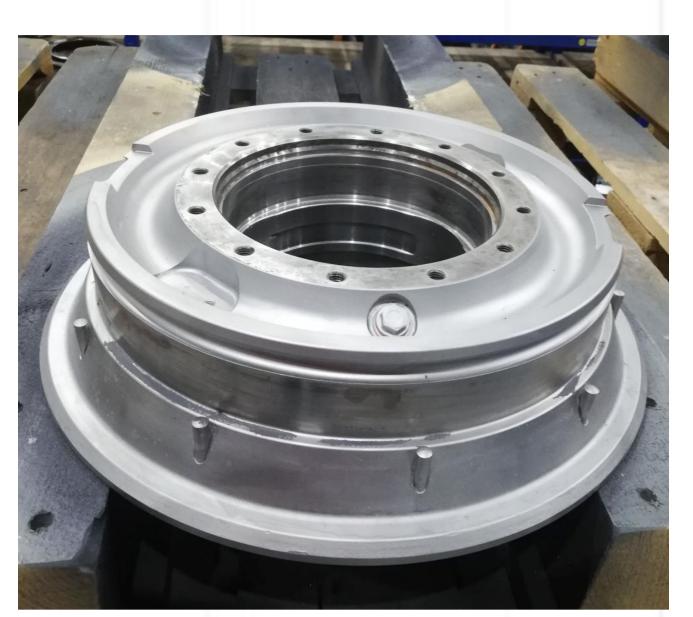

## Wheels and wheel tyres

**Pražská strojírna a.s.** as part of our production program, we also supply new tram wheels and machined wheel tyres for tram vehicles in various profiles and types according to customer requirements. Wheels and tyres represent a significant segment of spare parts and we supply them for various types of trams. Spare parts are manufactured using the same strict standards, procedures and testing methods as original products. After the modern Škoda trams were put into operation, we expanded the production of wheels and wheel tyres not only for the original ČKD series vehicles, but also for new modern types of wheels and tyres since 2000. We currently produce various wheel profiles and wheel tyres for various types of trams with various running profiles in the amount of thousands of wheels per year, not only for transport companies in the Czech Republic but also abroad. As a standard, we supply them up to a diameter of 800 mm and a weight of up to 120 kg. We supply wheels and tyres completely machined with a running profile specified by the customer. The most commonly used material is 86 steel (tensile strength 920 – 1050 N/mm2; hardness 269 – 311 HB), but other grades are also possible (e.g. B7, C3).

## Wheels and wheel tyres

Other options of Prazska strojirna a.s. in the field of production and renovation of tram wheels:

- production of tram monoblocks from 42CrMo4 material (drop forging),
- reconditioning of wheels:
  - o composite wheel,
  - o sprung wheel,
  - o surface treatment of wheel components:
    - painting,
    - removal of old paint in a blasting cabin (balloting),
  - o disassembly and pressing of sprung wheels.