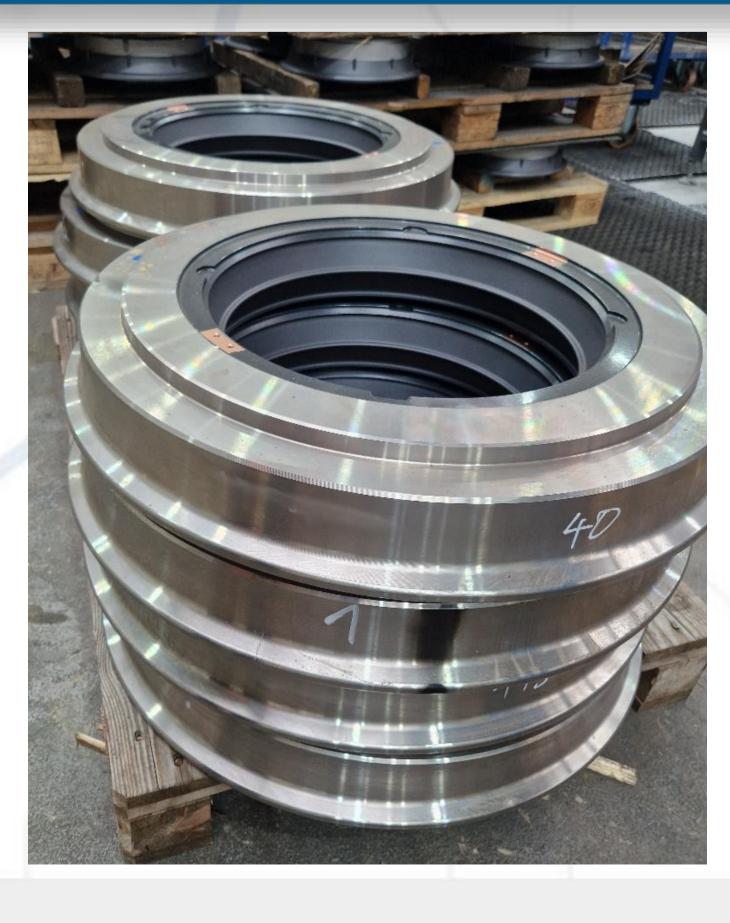

## Wheels and wheel tyres

**Pražská strojírna a.s.** as part of our production program, we also supply new tram wheels and machined wheel tyres for tram vehicles in various profiles and types according to customer requirements. Wheels and tyres represent a significant segment of spare parts and we supply them for various types of trams. Spare parts are manufactured using the same strict standards, procedures and testing methods as original products. After the modern Škoda trams were put into operation, we expanded the production of wheels and wheel tyres not only for the original ČKD series vehicles, but also for new modern types of wheels and tyres since 2000. We currently produce various wheel profiles and wheel tyres for various types of trams with various running profiles in the amount of thousands of wheels per year, not only for transport companies in the Czech Republic but also abroad. As a standard, we supply them up to a diameter of 800 mm and a weight of up to 120 kg. We supply wheels and tyres completely machined with a running profile specified by the customer. The most commonly used material is 86 steel (tensile strength 920 – 1050 N/mm2; hardness 269 – 311 HB), but other grades are also possible (e.g. B7, C3).

## Wheels and wheel tyres

Other options of Prazska strojirna a.s. in the field of production and renovation of tram wheels:

- production of tram monoblocks from 42CrMo4 material (drop forging),
- reconditioning of wheels:
  - o composite wheel,
  - o sprung wheel,
  - o surface treatment of wheel components:
    - painting,
    - removal of old paint in a blasting cabin (balloting),
  - o disassembly and pressing of sprung wheels.