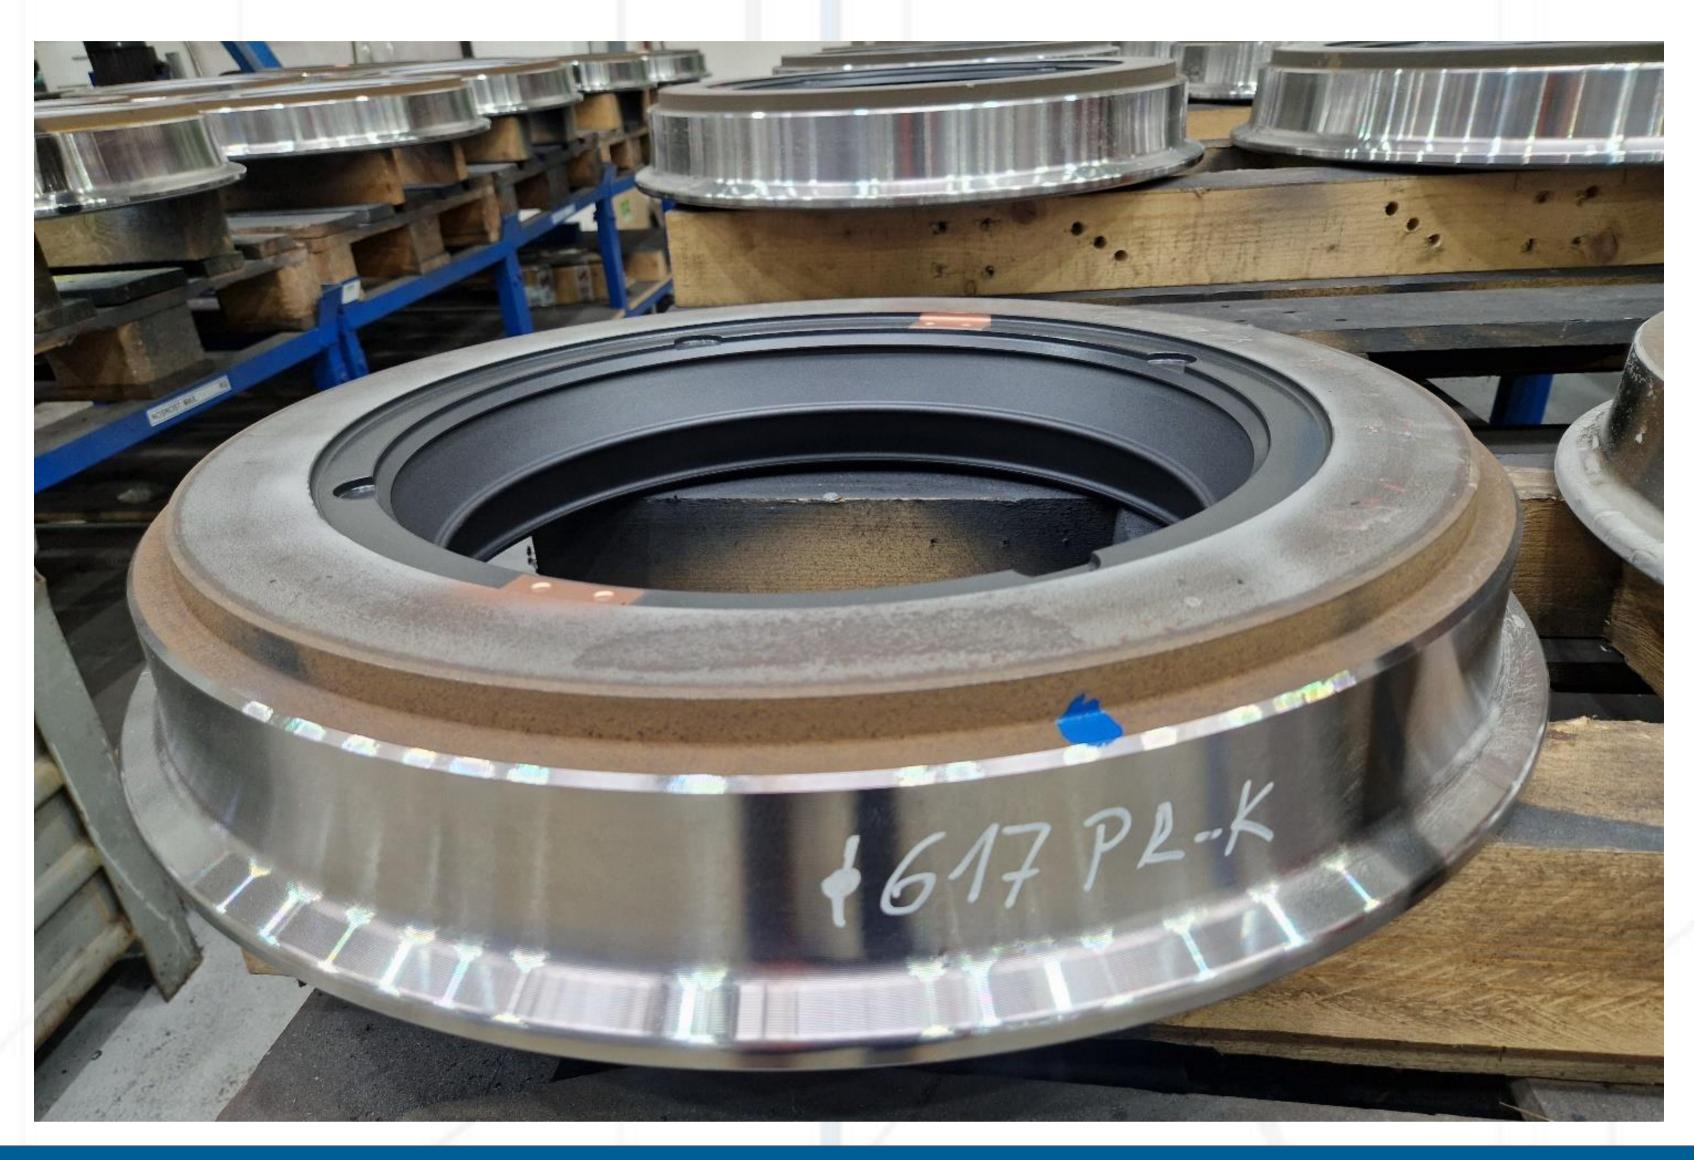

## Wheels and wheel tyres

**Pražská strojírna a.s.** as part of our production program, we also supply new tram wheels and machined wheel tyres for tram vehicles in various profiles and types according to customer requirements. Wheels and tyres represent a significant segment of spare parts and we supply them for various types of trams. Spare parts are manufactured using the same strict standards, procedures and testing methods as original products. After the modern Škoda trams were put into operation, we expanded the production of wheels and wheel tyres not only for the original ČKD series vehicles, but also for new modern types of wheels and tyres since 2000. We currently produce various wheel profiles and wheel tyres for various types of trams with various running profiles in the amount of thousands of wheels per year, not only for transport companies in the Czech Republic but also abroad. As a standard, we supply them up to a diameter of 800 mm and a weight of up to 120 kg. We supply wheels and tyres completely machined with a running profile specified by the customer. The most commonly used material is 86 steel (tensile strength 920 – 1050 N/mm2; hardness 269 – 311 HB), but other grades are also possible (e.g. B7, C3).

## Wheels and wheel tyres

Other options of Prazska strojirna a.s. in the field of production and renovation of tram wheels:

- production of tram monoblocks from 42CrMo4 material (drop forging),
- reconditioning of wheels:
  - o composite wheel,
  - o sprung wheel,
  - o surface treatment of wheel components:
    - painting,
    - removal of old paint in a blasting cabin (balloting),
  - o disassembly and pressing of sprung wheels.