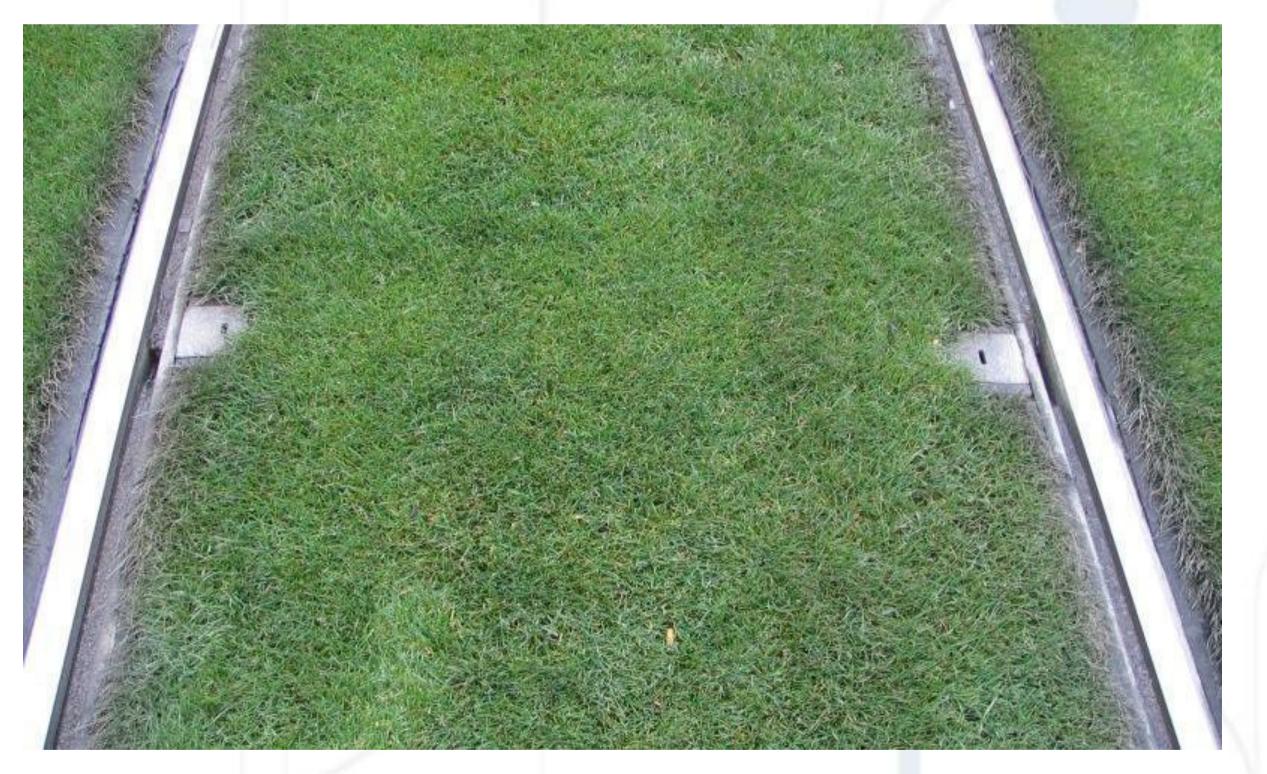

### **Description:**

A comprehensive solution for tram line drainage allows for the drainage of the entire width of the tram line or part of it, both in sections used by road vehicles and in grassed sections.

## Tramway drainage system

- 1. Complex self-supporting section system side drainage in-gauge drainage intermediate drainage.
- Each section allows independent application.
- In-gauge section allows collection of water from track surface and rail grooves.
- Solid welded construction.
- Easy application to existing track with no need to remove rails.
- Noise-less in road traffic.
- Available in lengths according project needs.
- Easy connection to track central drainage system.