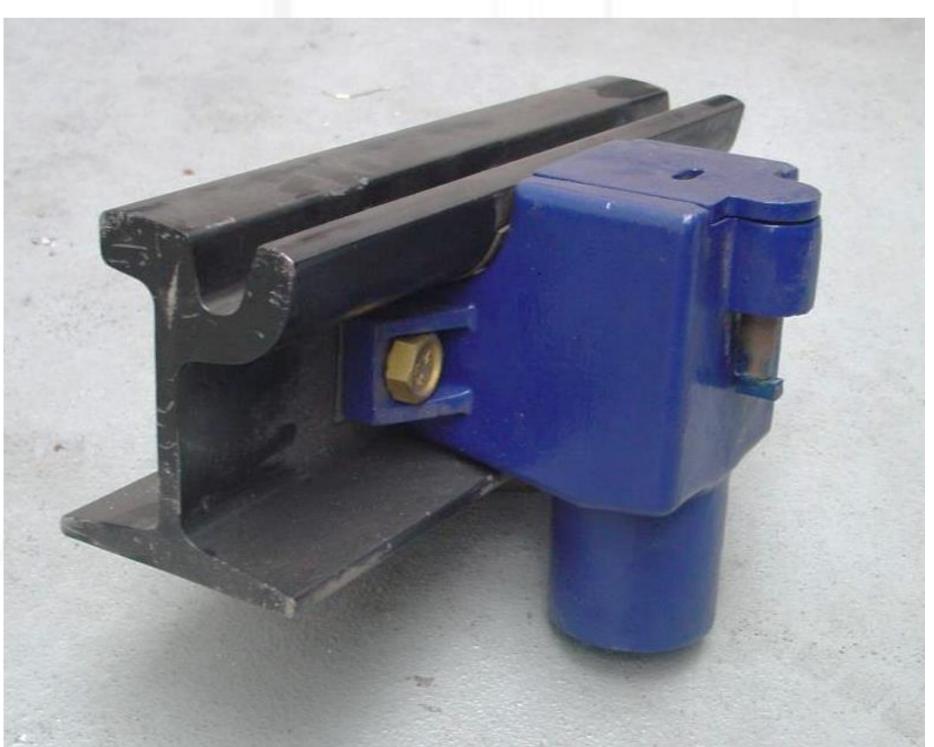

#### 2. Casted or welded body with removable cover

- Fitted to rail by two bolts with rubber spacers
- 100 mm outlet for drainage hose