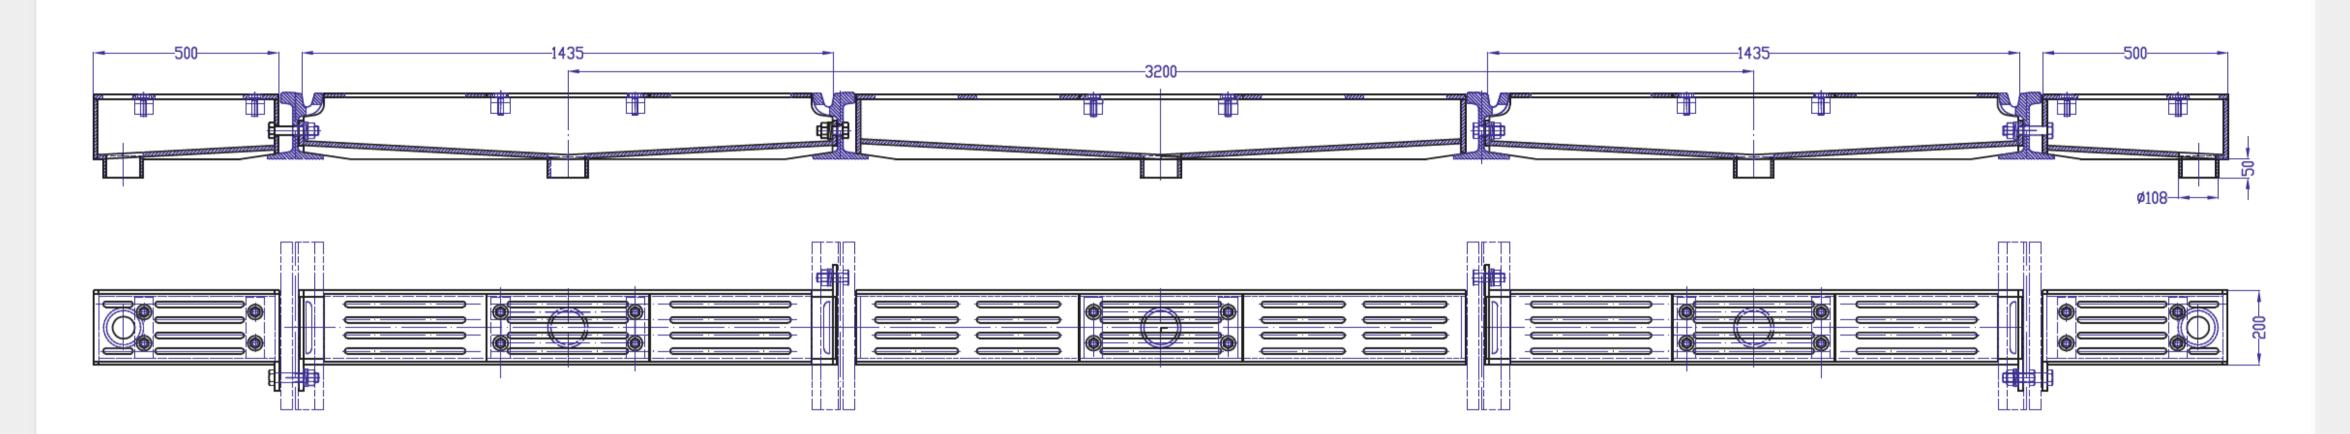

## Tramway drainage system

- 1. Complex self-supporting section system side drainage in-gauge drainage intermediate drainage.
- Each section allows independent application.
- In-gauge section allows collection of water from track surface and rail grooves.
- Solid welded construction.
- Easy application to existing track with no need to remove rails.
- Noise-less in road traffic.
- Available in lengths according project needs.
- Easy connection to track central drainage system.