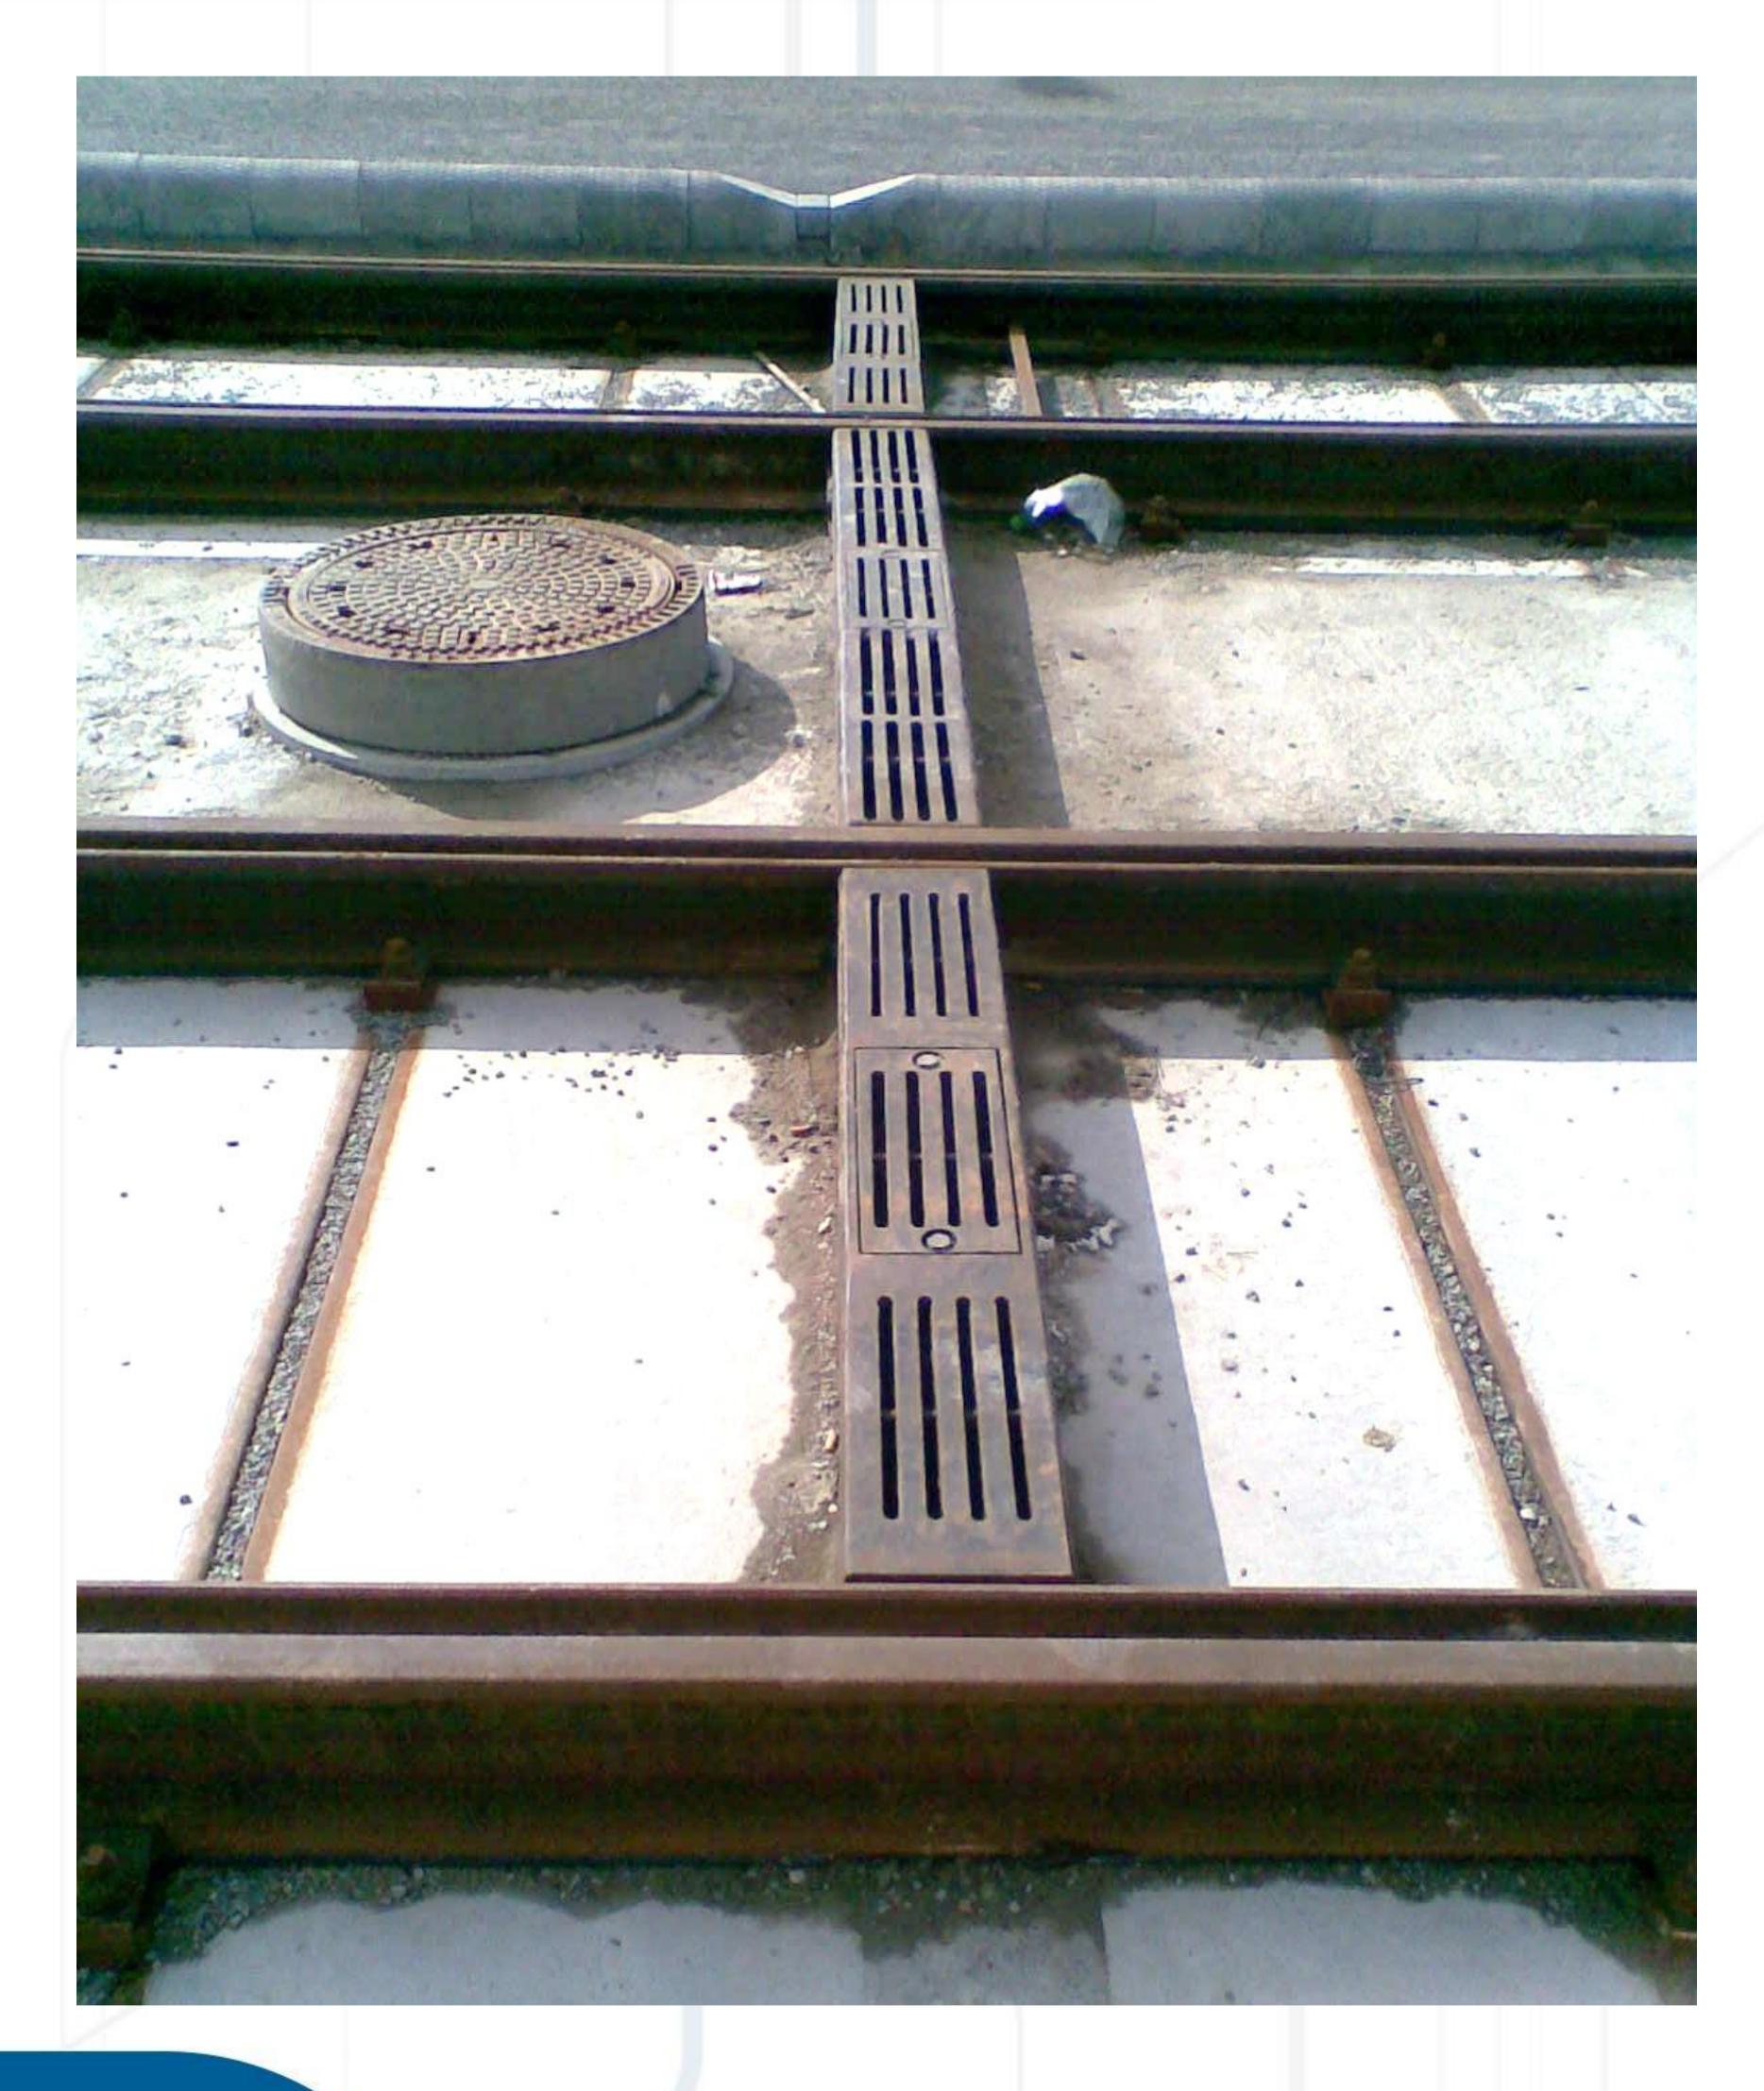

### **Description:**

A comprehensive solution for tram line drainage allows for the drainage of the entire width of the tram line or part of it, both in sections used by road vehicles and in grassed sections.

#### **Provide:**

- complete drainage of the tram track surface,
- drainage of the rail groove.

## Tramway drainage system

- 1. Complex self-supporting section system side drainage in-gauge drainage intermediate drainage.
- Each section allows independent application.
- In-gauge section allows collection of water from track surface and rail grooves.
- Solid welded construction.
- Easy application to existing track with no need to remove rails.
- Noise-less in road traffic.
- Available in lengths according project needs.
- Easy connection to track central drainage system.